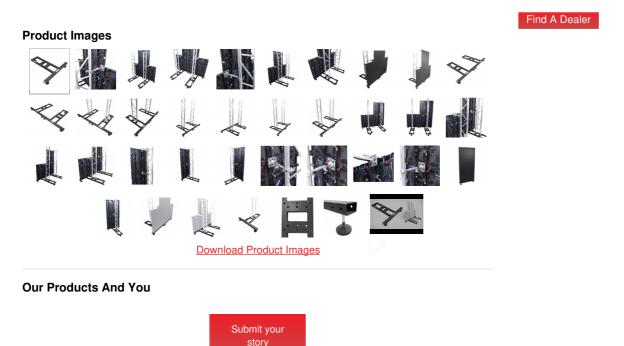

#### Description

ProX XT-GSWSB Ground Support Stabilizing T-Base for LED Wall Stacking is ideal when you need a base that takes up a minimal amount of storage and cargo space. This allows easy and quick setup for LED panel walls, saving time and effort rather than most conventional and cumbersome mounting stands. This Ground Support T-Base supports a single F32 or 12-inch bolt on the I-Beam Truss Segment that can be mounted to the center of the base.Each Ground Support T-Base can be linked with multiple units to support lengthier LED stage setups.

The Ground Support Base is rugged and indestructible made from steel materials. Each T-Base is equipped with three heightadjustable leveling feet (that can be removed) when you want to bolt the hardware into the floor for permanent installations. This base can be supported by <u>XT-TC5LEDPA</u> and <u>XT-SC8LEDPA</u> Telescoping LED Wall Panel Pole Clamps (Sold Separately).

#### Features

- Leveling Bar: 3.28' FT (1,000mm)
- Base Length: 39" In.
- Ideal F32 and 12-Inch Bolted I-Beam Truss
- Height Adjustable Rubber Leveling Feet
- Multi-linkable Hardware
- · Made from Steel